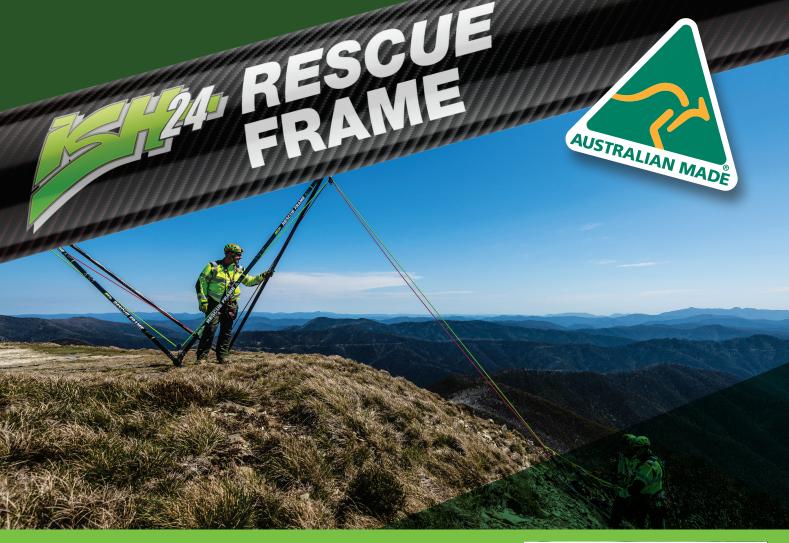

## **ISH24 RESCUE FRAME**

The ISH24 Rescue Frame is an ultra lightweight frame designed with rescuers in mind. The design concept was driven by the need for a multi-functional system that would allow quick assembly and easy transport when accessing remote rescue areas or traversing across difficult terrain.

## **Rescue Frame**

Material: Aluminium and Carbon fibre

Load Rating: 300 kgs Reach: 1.5 meters (large) 750mm (small)